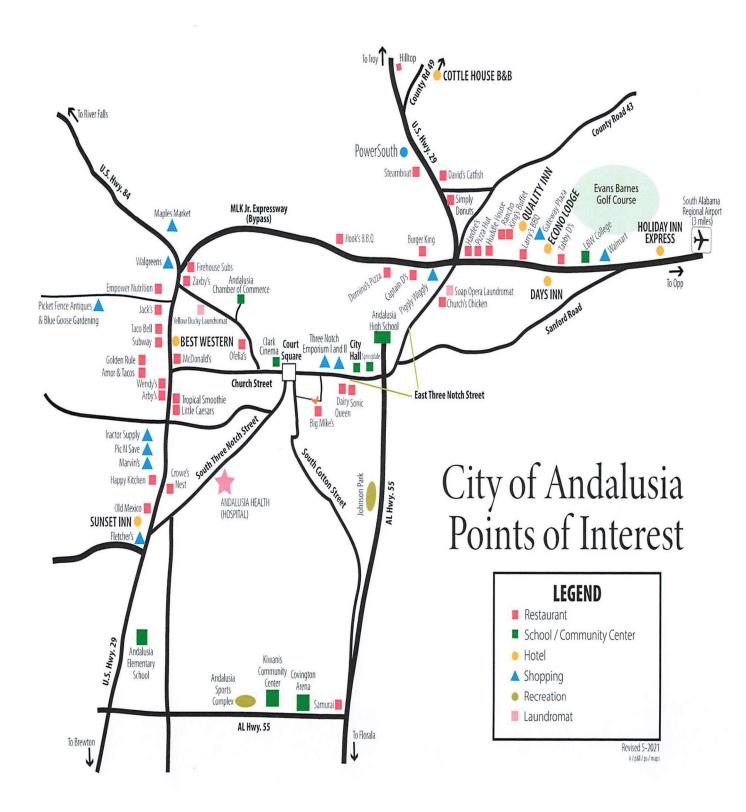

#### 2023 Cal Ripken 8U State Tournament Local Hotels & Campgrounds & For Surrounding Areas

As the tournament approaches here are several hotel options as well as campgrounds for those who may be interested in bringing campers. Also we added the exact mileage to each destination.

#### **Andalusia Hotels RV Parks and Campgrounds**

- Holiday inn Express & Suites (334) 427-2740
- Days Inn (334) 539-8269
- Quality Inn (334) 222-8891
- Econo Lodge (334) 222-7511
- Sunset Inn (334) 222-3191
- Oak Family RV Park & Campground (334) 804-2267
- Point A RV Park & Campground (334) 504-0568
- Gantt Lake RV Park (334) 714-3704

#### Opp, Al 16 miles 20 mins

- Best Western Opp Inn (334) 493-9000
- Executive Inn (334)493-6399

#### Troy, Al 52 miles 1hour

- Hampton INN (334) 807-5900
- Best Western Troy INN (334) 566-1586
- Courtyard by Marriott (334) 566-0540
- Deer Run RV Park (334) 566-6517
- Walnut Creek RV Park (334) 482-3522

#### **Enterprise Al 43 miles 50 mins**

- Best Western Plus Circle Inn (334) 393-5248
- Holiday Inn Express (334) 347-2211
- Hampton Inn & Suites by Marriott (334) 347-5763
- Enterprise RV Park (334) 477-9094

#### Evergreen, Al 31 miles 35 mins

- Sleep Inn & Suites (251) 578-9590
- Quality Inn Evergreen (251) 578-4701
- Econo Lodge (251)578-2100
- Owassa Lakeside RV (251) 578-0976

#### **Greenville, AL 46 miles 50mins**

- Holiday Inn Express & Suites (334)382-2444
- Best Western (334) 382-9200
- Hampton Inn (334) 389-9361
- Sherling Lake Park & Campground (334) 382-3638